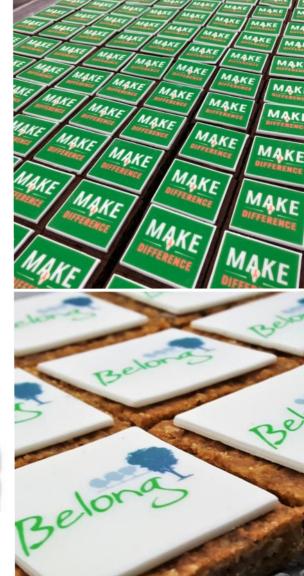

### **Bites Range**

- Postal Brownie
- Postal Flapjack
- Brownies
- Flapjack

### **Postal Brownie**

A delicious 10 x 10cm Logo Branded Chocolate Brownie. Letterbox Friendly.

**Product Base:** Freshly baked Brownie

Flavours: Chocolate

Branding Type: Full Colour Edible Image

**Size of Branding Area:** 10cm x 10cm brownie

# **Postal Flapjack**

An individually wrapped 10cm Logo Branded FLAPJACK wrapped in ECO film. Letterbox Friendly.

**Product Base:** Flapjack

Flavours: Flapjack

**Branding Type:** Full Colour Edible Image

**Size of Branding Area:** 10cm square