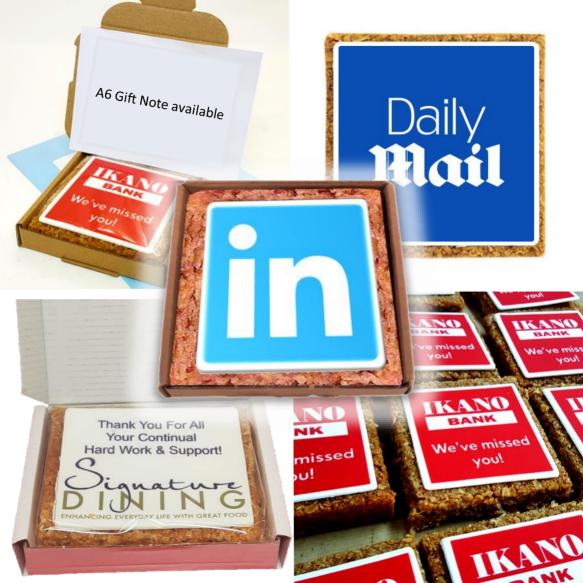

### **Postal Brownie**

A delicious 10 x 10cm Logo Branded Chocolate Brownie. Letterbox Friendly.

**Product Base:** Freshly baked Brownie

Flavours: Chocolate

Branding Type: Full Colour Edible Image

**Size of Branding Area:** 10cm x 10cm brownie

#### **10cm Postal Brownie**

A larger Brownie or Flapjack with a bigger branding area for the edible logo image. Each is wrapped in clear **Natureflex** biodegradable film with ingredients on the base.