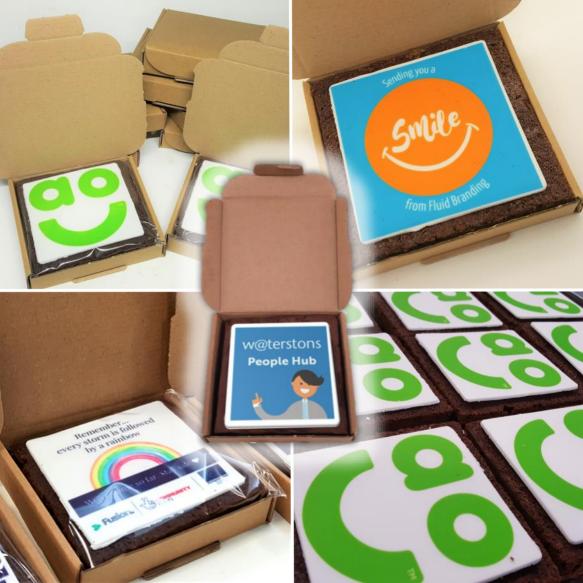

#### **5cm Wrapped Brownie Bite (Iced)**

An individually wrapped Brownie bite with a full colour edible icing logo print on top. Each is wrapped in clear **Natureflex** biodegradable film with ingredients on the base.

#### **5cm Wrapped Brownie Bite (Label)**

An individually wrapped Brownie bite with a full colour printed label applied. Each is wrapped in clear **Natureflex** biodegradable film with ingredients on the base.

#### **10cm Postal Brownie**

A larger Brownie or Flapjack with a bigger branding area for the edible logo image. Each is wrapped in clear **Natureflex** biodegradable film with ingredients on the base.