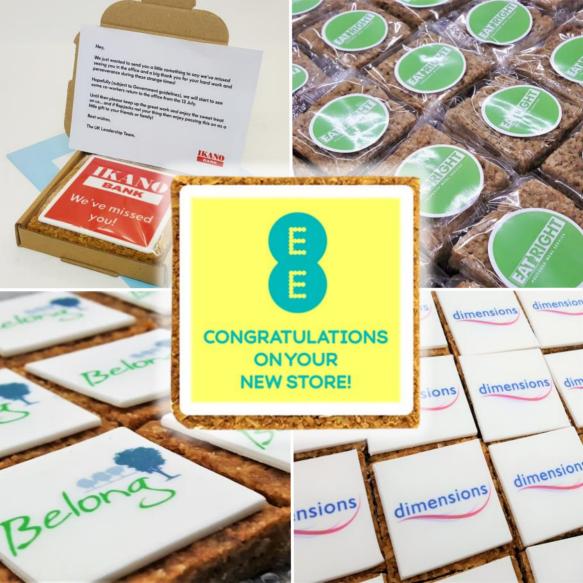

## Logo Flapjack

Our Flapjacks are a great alternative to cupcakes and biscuits and come in a range of options.

### 5cm Wrapped Flapjack (Iced)

An individually wrapped Flapjack bite with a full colour edible icing logo print on top. Each is wrapped in clear **Natureflex** biodegradable film with ingredients on the base.

#### 5cm Wrapped Flapjack (Label)

An individually wrapped Flapjack bite with a full colour branded label applied. Each is wrapped in clear **Natureflex** biodegradable film with ingredients on the base.