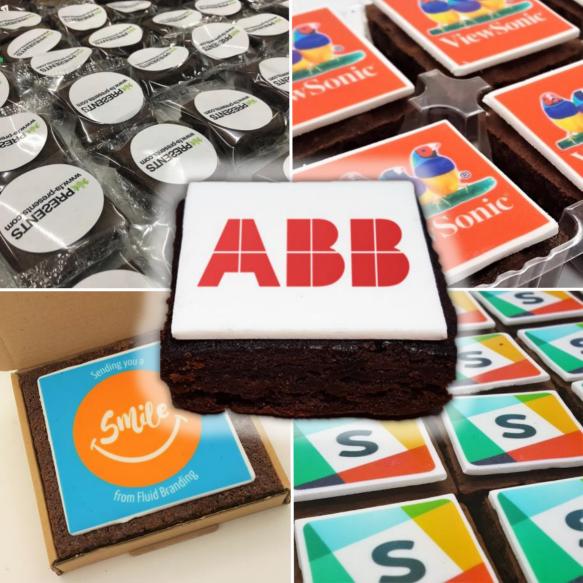

## Logo Brownies

Our Brownies are a great alternative to cupcakes and biscuits and come in a range of options.

#### **5cm Wrapped Brownie Bite (Iced)**

An individually wrapped Brownie bite with a full colour edible icing logo print on top. Each is wrapped in clear **Natureflex** biodegradable film with ingredients on the base.

#### **5cm Wrapped Brownie Bite (Label)**

An individually wrapped Brownie bite with a full colour printed label applied. Each is wrapped in clear **Natureflex** biodegradable film with ingredients on the base.