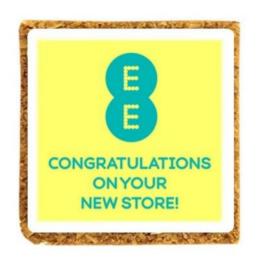

### **Postal Brownie**

A delicious 10 x 10cm Logo Branded Chocolate Brownie. Letterbox Friendly.

**Product Base:** Freshly baked Brownie

Flavours: Chocolate

Branding Type: Full Colour Edible Image

**Size of Branding Area:** 10cm x 10cm brownie

#### **10cm Postal Brownie**

A larger Brownie or Flapjack with a bigger branding area for the edible logo image. Each is wrapped in clear **Natureflex** biodegradable film with ingredients on the base.