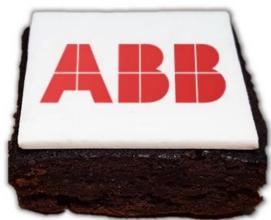

## Logo Brownies

Our Brownies are a great alternative to cupcakes and biscuits and come in a range of options.

#### **10cm Postal Brownie**

A larger Brownie or Flapjack with a bigger branding area for the edible logo image. Each is wrapped in clear **Natureflex** biodegradable film with ingredients on the base.