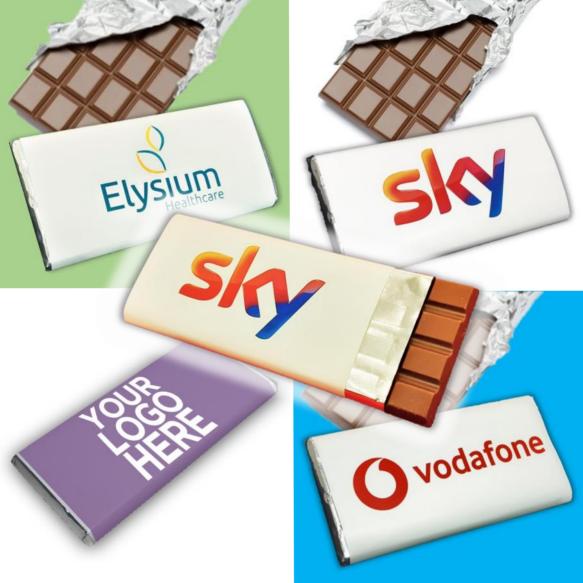

# **Chocolate Bar (Wrapped)**

This 85g Belgian Milk Chocolate Bar is foil wrapped with a full colour printed wrapper.

Product Base: Belgian Milk Chocolate Bar (34% Cocoa)
Flavours: Milk Chocolate
Branding Type: Full Colour Wrapper Image
Size of Branding Area: 15 x 7cm rectangle
Minimum order: 50 Bars
Shelf Life: 6 Months from delivery
How are they packed: Foil and paper wrapped.
Courier Delivery (specific day and POD): YES
Royal Mail Delivery: YES Individual Delivery Options

## **Wrapped Chocolate Bars**

This 85g Belgian Milk Chocolate Bar is foil wrapped with a full colour printed wrapper.

Product Base: Belgian Milk Chocolate Bar (34% Cocoa)
Flavours: Milk Chocolate
Branding Type: Full Colour Wrapper Image
Size of Branding Area: 15 x 7cm rectangle
Minimum order: 50 Bars
Shelf Life: 6 Months from delivery
How are they packed: Foil and paper wrapped.
Courier Delivery (specific day and POD): YES
Royal Mail Delivery: YES Individual Delivery Options