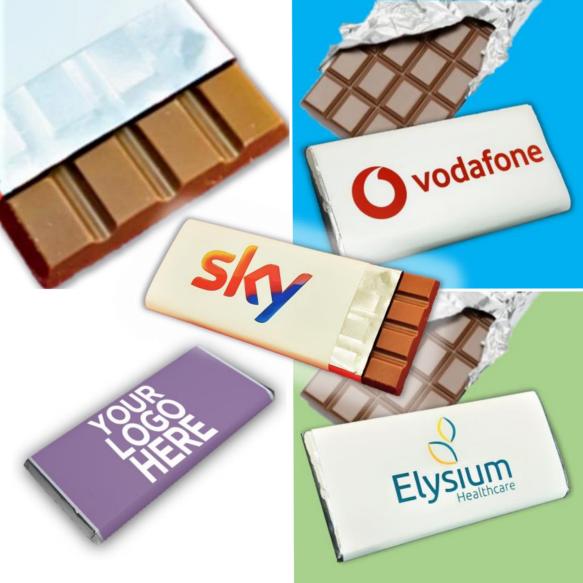

# **Chocolate Bar (Wrapped)**

This 85g Belgian Milk Chocolate Bar is foil wrapped with a full colour printed wrapper.

Product Base: Belgian Milk Chocolate Bar (34% Cocoa)
Flavours: Milk Chocolate
Branding Type: Full Colour Wrapper Image
Size of Branding Area: 15 x 7cm rectangle
Minimum order: 50 Bars
Shelf Life: 6 Months from delivery
How are they packed: Foil and paper wrapped.
Courier Delivery (specific day and POD): YES
Royal Mail Delivery: YES Individual Delivery Options

## **Wrapped Chocolate Bars**

This 85g Belgian Milk Chocolate Bar is foil wrapped with a full colour printed wrapper.

Product Base: Belgian Milk Chocolate Bar (34% Cocoa)
Flavours: Milk Chocolate
Branding Type: Full Colour Wrapper Image
Size of Branding Area: 15 x 7cm rectangle
Minimum order: 50 Bars
Shelf Life: 6 Months from delivery
How are they packed: Foil and paper wrapped.
Courier Delivery (specific day and POD): YES
Royal Mail Delivery: YES Individual Delivery Options