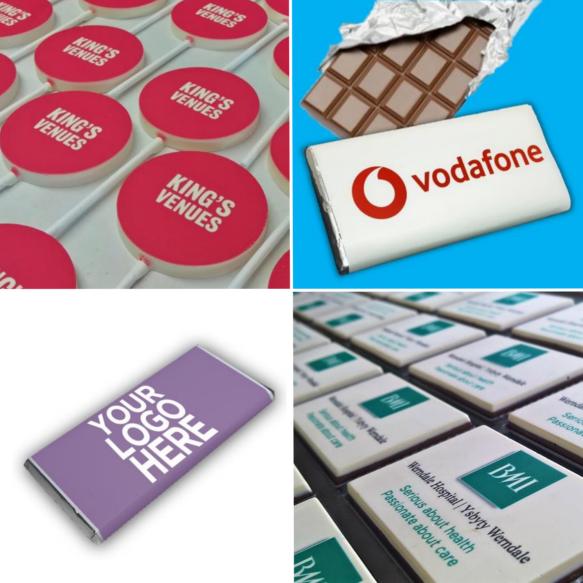

## **Chocolate Bar (Printed)**

This 100g Belgian Milk Chocolate Bar is topped with white chocolate and printed with a full colour edible print.

Product Base: Belgian Milk Chocolate Bar (34% Cocoa)
Flavours: Milk Chocolate
Branding Type: Full Colour Edible Image
Size of Branding Area: 125mm x 75mm x 10mm
Minimum order: 50 Bars
Shelf Life: 3 Months from delivery
How are they packed: Clear Film.
Courier Delivery (specific day and POD): YES
Royal Mail Delivery: YES Individual Delivery Options

**ALLERGENS: MILK / SOYA** 

Hendrich Hastin 19515 Herrid Salous about nealth passionale about

à

sions

4 MONT

BY MONICA

BY MONICALM

IONDON CIT

## **PRINTED CHOCOLATES**