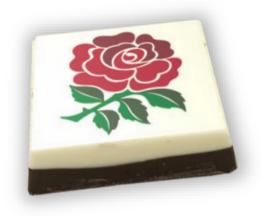

## **Chocolate Bar (Printed)**

This 100g Belgian Milk Chocolate Bar is topped with white chocolate and printed with a full colour edible print.

Product Base: Belgian Milk Chocolate Bar (34% Cocoa)
Flavours: Milk Chocolate
Branding Type: Full Colour Edible Image
Size of Branding Area: 125mm x 75mm x 10mm
Minimum order: 50 Bars
Shelf Life: 3 Months from delivery
How are they packed: Clear Film.
Courier Delivery (specific day and POD): YES
Royal Mail Delivery: YES Individual Delivery Options