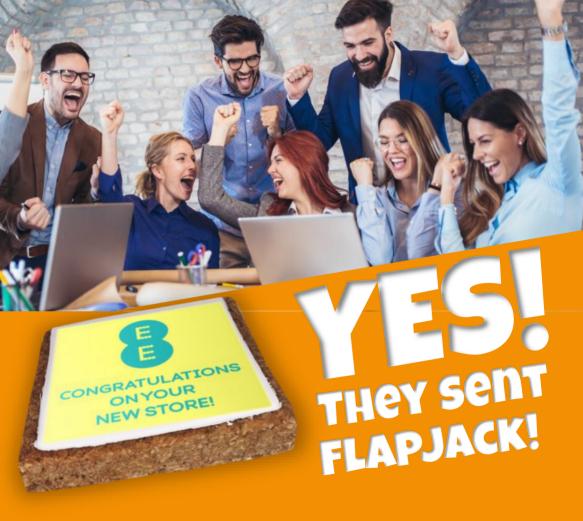

# **Postal Flapjack**

An individually wrapped 10cm Logo Branded FLAPJACK wrapped in ECO film. Letterbox Friendly.

**Product Base:** Flapjack

Flavours: Flapjack

**Branding Type:** Full Colour Edible Image

**Size of Branding Area:** 10cm square

Minimum order: 10 Boxes

**Shelf Life:** 3 days from delivery

How are they packed: Individually wrapped in ECO film

Courier Delivery (specific day and POD): YES

Royal Mail Delivery: YES – Small Parcel

**ALLERGENS: OATS / MILK** 