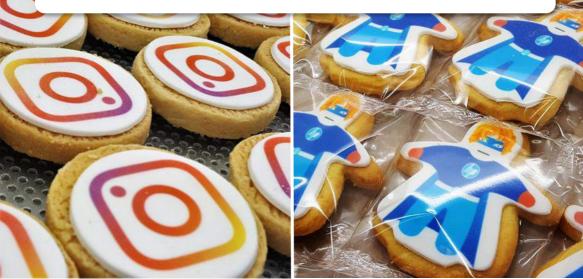

### **Small Round & Square Biscuits**

Biscuits are a great promotional giveaway product and detailed in the next few pages is an overview of the different styles, shapes and sizes available in our range.

Our small round and square biscuit range is our most popular and our team produce thousands every week.

Each biscuit comes individually wrapped in clear packaging so that the logo branded image on the biscuit can be clearly seen. The ingredients are printed on the rear of the pack which is made of Natureflex biodegradable film.

### **Shaped Biscuits**

If you want something different that really stands out, why not try a shaped biscuit that represents your brand or message.

Our shaped biscuits are a vanilla shortbread flavour and can be baked into many shapes and sizes.

We have made everything from handbags and jigsaw pieces to cars, planes and tractors, through to camels and polar bears! The only limit is your imagination!

Shaped biscuits are all hand cut using a specific shaped cookie cutter and we can get these manufactured to suit the shape you need.