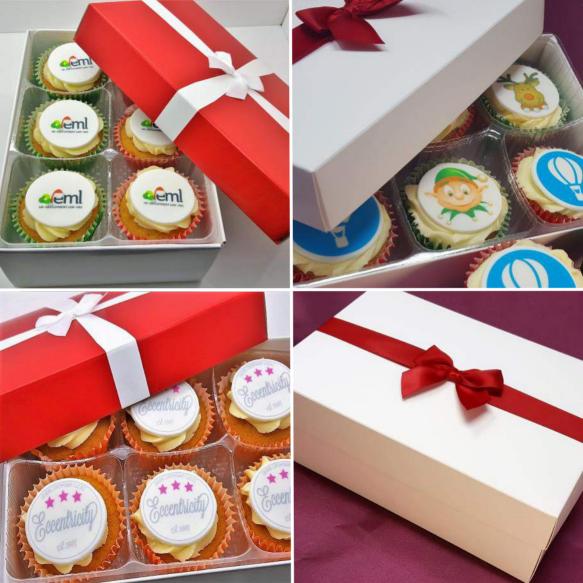

### **Cupcake Gift Boxes**

If you need your cupcakes presented in a gift box we have three sizes to choose from.

#### **Gift Box Sizes**

Choose from a 6 pack, 12 pack or 15 pack box and any of our cupcake range can be used within the gift boxes.

- Filled Cupcakes
- Filled Cupcake Posts
- Luxury Frosted Cupcake
- Non Branded Cupcakes

Cupcake Shelf Life: At their best for 3 days from delivery.

Branding Area: 5cm Diameter Circle.

**Delivery:** UK Wide delivery to single or multiple locations.