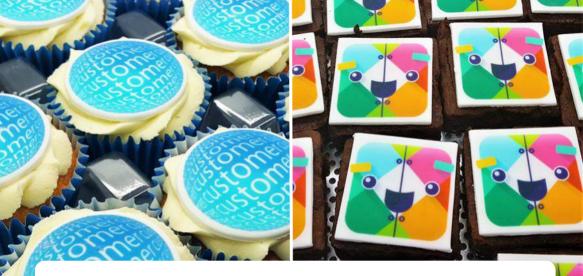

#### Frosted Cupcakes (Large Topper)

Everyone loves receiving a cupcake and they are a great way to promote your brand. Cupcakes are ideal for exhibitions, as desk drops to employees or to send to staff, customers and prospects to celebrate a business event or promotion.

Standard Frosted Cupcakes are our most popular cupcake product and we send out thousands every week to businesses across the UK.

The cupcakes baked from scratch to a traditional recipe using high quality ingredients including butter and free range eggs.

Each cupcake consists of a sponge base, a swirl of buttercream frosting and a 50 mm fondant topper with a high quality edible print.

- **Frosting Flavours:** Vanilla / Lemon / Light Chocolate.
- Branding Area: 5cm Diameter Circle.
- **Minimum Order:** 1 tray of 15 cupcakes (online ordering available) going up to thousands to multiple locations.
- Shelf Life: At their best for 3 days from delivery.
- **Delivery:** UK Wide delivery to single or multiple locations.
- Colours: We have a choice of cupcake cases and can also colour the frosting.

### **Brownies**

Our Brownies are a great alternative to cupcakes and biscuits and come in a range of options.

#### 5cm Wrapped Brownie Bite

An individually wrapped Brownie bite with a full colour edible icing logo print on top. Each Brownie is wrapped in clear film with ingredients on the base.

#### 8 x 4cm Brownie

A larger Brownie with a bigger branding area for the edible logo image. Each Brownie is wrapped in clear film with ingredients on the base.