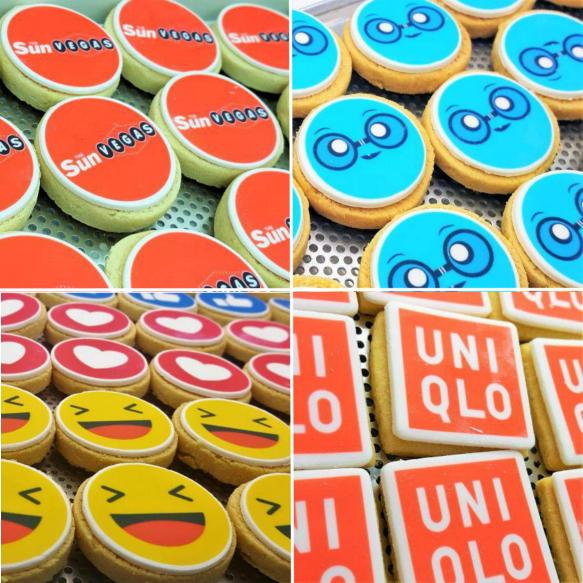

### **Small Round & Square Biscuits**

Biscuits are a great promotional giveaway product and detailed in the next few pages is an overview of the different styles, shapes and sizes available in our range.

Our small round and square biscuit range is our most popular and our team produce thousands every week.

Each biscuit comes individually wrapped in clear packaging so that the logo branded image on the biscuit can be clearly seen. The ingredients are printed on the rear of the pack which is made of Natureflex biodegradable film.

In our range we have four types of biscuit:

- **Round Shortbread:** A high quality all butter shortbread.
- Square Vanilla Shortbread: A lovely vanilla biscuit.
- **Round Ginger:** A delicious gingernut style biscuit.
- Round Choc Chip Cookies: 'Maryland' style choc chip cookies.

**Product Life:** All of our biscuits have at least a 3 month shelf life.

Branding Area: 5cm Diameter or Square.

Order Quantities: From just 30 biscuits up to tens of thousands.

Delivery: UK Wide delivery to single or multiple locations across the UK.