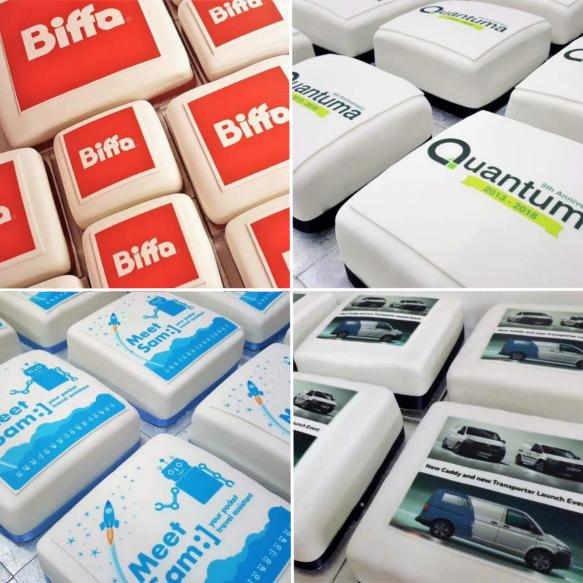

### **Full Sized Cakes**

A full sized cake is a great way to make a big impact as you get a much larger branding area. They are also great to share amongst a team and be the centre point of a celebration.

- **Cake Shapes:** Square / Round / Rectangular.
- **Portion Sizes:** Portion sizes are based on the industry standard 2" x 1 " slice and our cakes range from 16 portion to 96 portion.

| Shape       | Small | Medium | Large | X Large | XX Large |
|-------------|-------|--------|-------|---------|----------|
| Round       | 14    | 25     | 46    | 66      | n/a      |
| Square      | 18    | 32     | 50    | 72      | 96       |
| Rectangular | 24    | 35     | 48    | 70      | n/a      |

- Shelf Life: At their best for 5 days from delivery.
- **Delivery:** UK Wide delivery to single or multiple locations.
- Colours: We have a choice of ribbon colours to match your branding.
- Branding Area: Various depending upon cake size.
- Order Quantities: From just one cake up to hundreds.