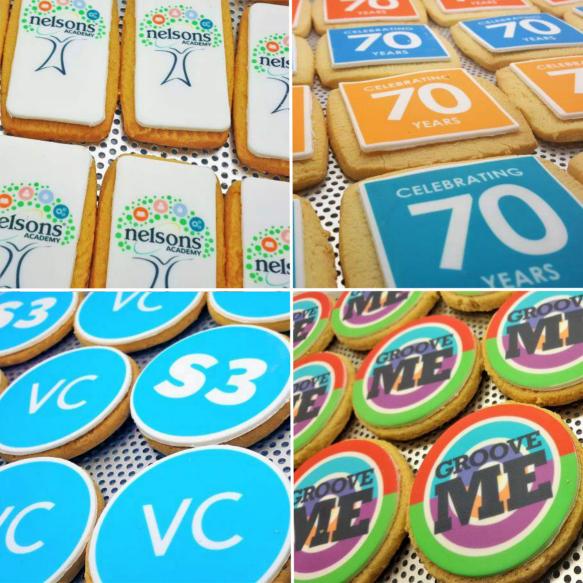

### **Small Round & Square Biscuits**

Biscuits are a great promotional giveaway product and detailed in the next few pages is an overview of the different styles, shapes and sizes available in our range.

Our small round and square biscuit range is our most popular and our team produce thousands every week.

Each biscuit comes individually wrapped in clear packaging so that the logo branded image on the biscuit can be clearly seen. The ingredients are printed on the rear of the pack which is made of Natureflex biodegradable film.

In our range we have four types of biscuit:

- **Round Shortbread:** A high quality all butter shortbread.
- Square Vanilla Shortbread: A lovely vanilla biscuit.
- **Round Ginger:** A delicious gingernut style biscuit.
- Round Choc Chip Cookies: 'Maryland' style choc chip cookies.

**Product Life:** All of our biscuits have at least a 3 month shelf life.

Branding Area: 5cm Diameter or Square.

Order Quantities: From just 30 biscuits up to tens of thousands.

Delivery: UK Wide delivery to single or multiple locations across the UK.