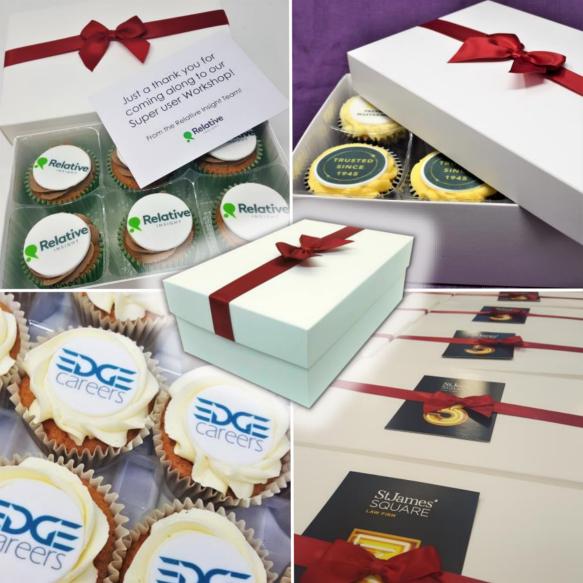

# **6 Cupcake Giftbox**

6 Freshly baked cupcakes with a sponge base, flavoured frosting and a full colour edible logo image, boxed in a giftpack.

Product Base: Freshly baked sponge cake
Flavours: Vanilla, Lemon, Light Chocolate
Branding Type: Full Colour Edible Image
Size of Branding Area: 5cm diameter
Minimum order: 10 boxes of 6 cupcakes
Shelf Life: 3 days from delivery
How are they packed: Packed in a fully recyclable tray.
Courier Delivery (specific day and POD): YES
Royal Mail Delivery: NO