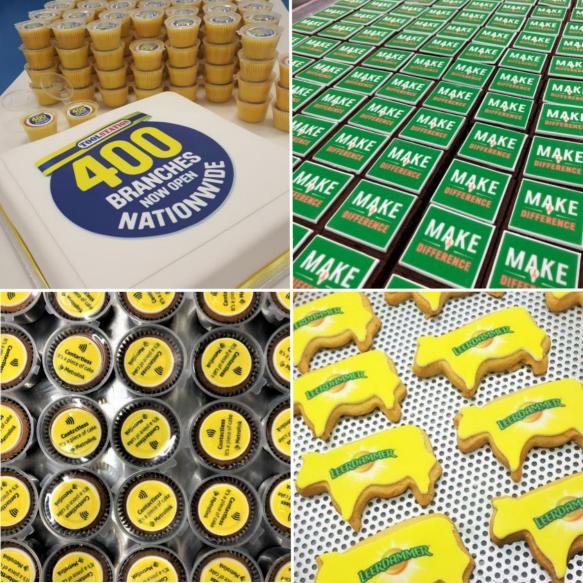

# **6 Brownie Bites Giftbox**

A delicious tray of 6 x 5cm Logo Branded Chocolate Brownies in a gift box. Letterbox Friendly.

Product Base: Freshly baked Brownie

Flavours: Chocolate

Branding Type: Full Colour Edible Image

# Large Brownie

A delicious 16 x 10cm Logo Branded Chocolate Brownie in a gift box. Letterbox Friendly.

Product Base: Freshly baked Brownie

Flavours: Chocolate

Branding Type: Full Colour Edible Image

Size of Branding Area: 16cm x 10cm brownie

# **6 Cupcake Giftbox**

6 Freshly baked cupcakes with a sponge base, flavoured frosting and a full colour edible logo image, boxed in a giftpack.

Product Base: Freshly baked sponge cake
Flavours: Vanilla, Lemon, Light Chocolate
Branding Type: Full Colour Edible Image
Size of Branding Area: 5cm diameter
Minimum order: 10 boxes of 6 cupcakes
Shelf Life: 3 days from delivery
How are they packed: Packed in a fully recyclable tray.
Courier Delivery (specific day and POD): YES
Royal Mail Delivery: NO