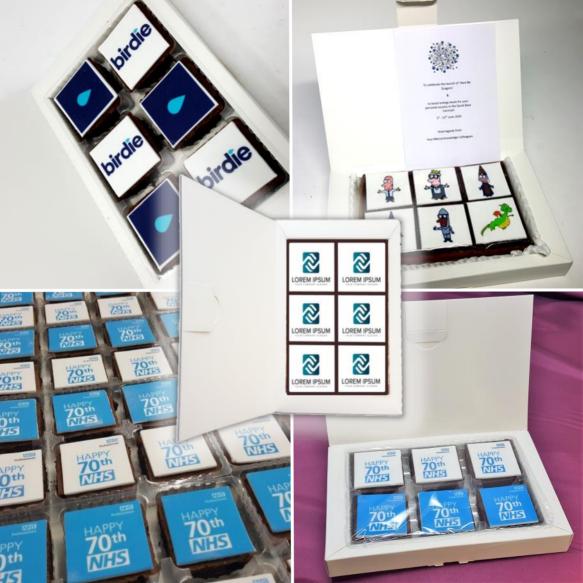

# **6 Brownie Bites Giftbox**

A delicious tray of 6 x 5cm Logo Branded Chocolate Brownies in a gift box. Letterbox Friendly.

Product Base: Freshly baked Brownie

Flavours: Chocolate

Branding Type: Full Colour Edible Image

Size of Branding Area: 48mm square per brownie

Minimum order: 10 Boxes

Shelf Life: 3 days from delivery

LETTERBOX FRIENDLY

**Gluten Free Recipe** 

**How are they packed:** Packed in a fully recyclable tray and a cardboard outer.

Courier Delivery (specific day and POD): YES

Royal Mail Delivery: YES – Small Parcel

# **Postal Cupcakes**

Our new Iced and Filled Cupcakes have been designed to send as a Royal Mail small parcel.

Product Base: Freshly baked sponge cake
Flavours: Vanilla.
Branding Type: Full Colour Edible Image
Size of Branding Area: 5cm diameter
Minimum order: 10 boxes of 4 cupcakes
Shelf Life: 3 days from delivery
How are they packed: Packed in a fully recyclable tray.
Courier Delivery (specific day and POD): YES
Royal Mail Delivery: YES

# **6 Cupcake Giftbox**

6 Freshly baked cupcakes with a sponge base, flavoured frosting and a full colour edible logo image, boxed in a giftpack.

Product Base: Freshly baked sponge cake
Flavours: Vanilla, Lemon, Light Chocolate
Branding Type: Full Colour Edible Image
Size of Branding Area: 5cm diameter
Minimum order: 10 boxes of 6 cupcakes
Shelf Life: 3 days from delivery
How are they packed: Packed in a fully recyclable tray.
Courier Delivery (specific day and POD): YES
Royal Mail Delivery: NO