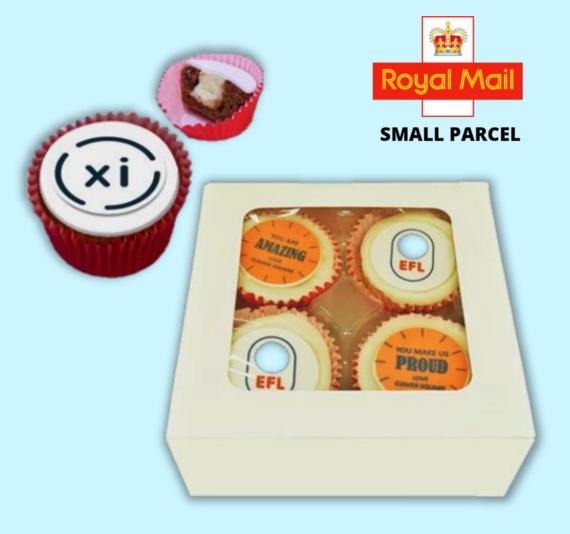

# **Postal Cupcakes**

Our new Iced and Filled Cupcakes have been designed to send as a Royal Mail small parcel.

Product Base: Freshly baked sponge cake
Flavours: Vanilla.
Branding Type: Full Colour Edible Image
Size of Branding Area: 5cm diameter
Minimum order: 10 boxes of 4 cupcakes
Shelf Life: 3 days from delivery
How are they packed: Packed in a fully recyclable tray.
Courier Delivery (specific day and POD): YES
Royal Mail Delivery: YES

**ALLERGENS: WHEAT / EGGS** 

Available with:

Vegan Recipe

Dairy Free Recipe

**Gluten Free Recipe** 

# **6 Cupcake Giftbox**

6 Freshly baked cupcakes with a sponge base, flavoured frosting and a full colour edible logo image, boxed in a giftpack.

Product Base: Freshly baked sponge cake
Flavours: Vanilla, Lemon, Light Chocolate
Branding Type: Full Colour Edible Image
Size of Branding Area: 5cm diameter
Minimum order: 10 boxes of 6 cupcakes
Shelf Life: 3 days from delivery
How are they packed: Packed in a fully recyclable tray.
Courier Delivery (specific day and POD): YES
Royal Mail Delivery: NO

**ALLERGENS: WHEAT / EGGS** 

Available with:

Vegan Recipe Dairy Free Recipe

**Gluten Free Recipe** 

Brochure correct as of 30/07/2020. Please ask for further information.