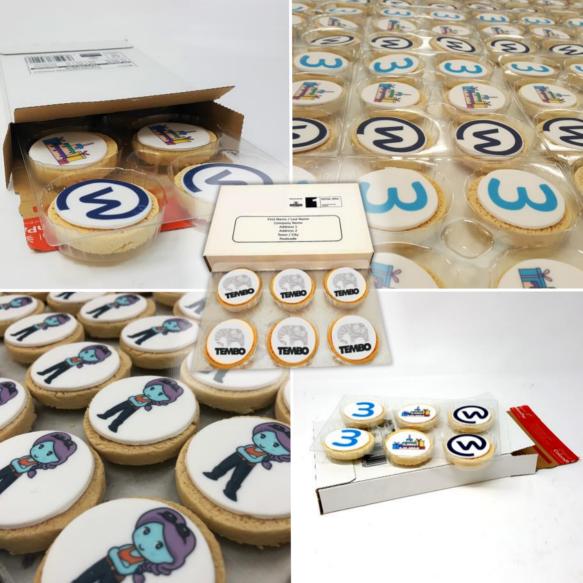

# **6 Brownie Bites Giftbox**

A delicious tray of 6 x 5cm Logo Branded Chocolate Brownies in a gift box. Letterbox Friendly.

Product Base: Freshly baked Brownie

Flavours: Chocolate

Branding Type: Full Colour Edible Image

Size of Branding Area: 48mm square per brownie

Minimum order: 10 Boxes

Shelf Life: 3 days from delivery

LETTERBOX FRIENDLY

**Gluten Free Recipe** 

**How are they packed:** Packed in a fully recyclable tray and a cardboard outer.

Courier Delivery (specific day and POD): YES

Royal Mail Delivery: YES – Small Parcel

#### ALLERGENS: WHEAT / EGGS / SULPHUR DIOXIDE

Available with:

Dairy Free Recipe