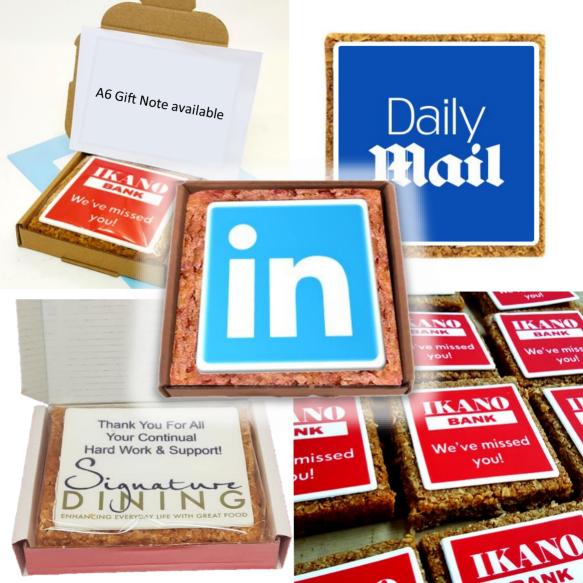

## **Postal Brownie**

A delicious 10 x 10cm Logo Branded Chocolate Brownie. Letterbox Friendly.

Product Base: Freshly baked Brownie

Flavours: Chocolate

Branding Type: Full Colour Edible Image

Size of Branding Area: 10cm x 10cm brownie

Minimum order: 10 Boxes

Shelf Life: 3 days from delivery

LETTERBOX FRIENDLY

**Gluten Free Recipe** 

**How are they packed:** Packed in a fully recyclable tray and a cardboard outer.

Courier Delivery (specific day and POD): YES

Royal Mail Delivery: YES – Small Parcel

## **Postal Flapjack**

An individually wrapped 10cm Logo Branded FLAPJACK wrapped in ECO film. Letterbox Friendly.

Product Base: Flapjack
Flavours: Flapjack
Branding Type: Full Colour Edible Image
Size of Branding Area: 10cm square
Minimum order: 10 Boxes
Shelf Life: 3 days from delivery
How are they packed: Individually wrapped in ECO film
Courier Delivery (specific day and POD): YES
Royal Mail Delivery: YES – Small Parcel