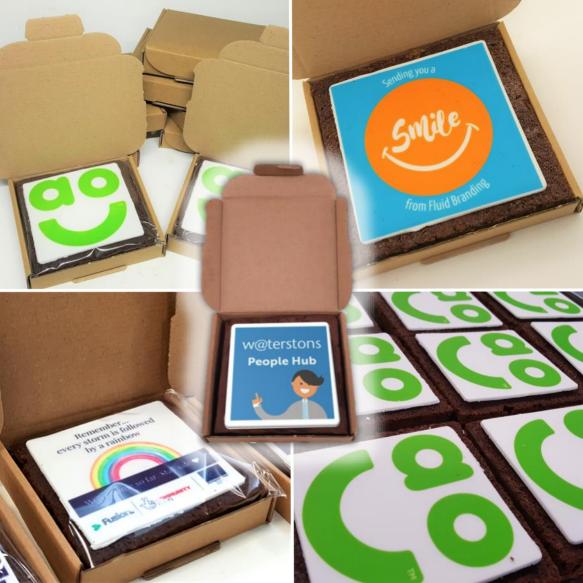

## **Postal Brownie**

A delicious 10 x 10cm Logo Branded Chocolate Brownie. Letterbox Friendly.

Product Base: Freshly baked Brownie

Flavours: Chocolate

Branding Type: Full Colour Edible Image

Size of Branding Area: 10cm x 10cm brownie

# **Postal Cupcakes**

Our new Iced and Filled Cupcakes have been designed to send as a Royal Mail small parcel.

Product Base: Freshly baked sponge cake
Flavours: Vanilla.
Branding Type: Full Colour Edible Image
Size of Branding Area: 5cm diameter
Minimum order: 10 boxes of 4 cupcakes
Shelf Life: 3 days from delivery
How are they packed: Packed in a fully recyclable tray.
Courier Delivery (specific day and POD): YES
Royal Mail Delivery: YES

# **6 Cupcake Giftbox**

6 Freshly baked cupcakes with a sponge base, flavoured frosting and a full colour edible logo image, boxed in a giftpack.

Product Base: Freshly baked sponge cake
Flavours: Vanilla, Lemon, Light Chocolate
Branding Type: Full Colour Edible Image
Size of Branding Area: 5cm diameter
Minimum order: 10 boxes of 6 cupcakes
Shelf Life: 3 days from delivery
How are they packed: Packed in a fully recyclable tray.
Courier Delivery (specific day and POD): YES
Royal Mail Delivery: NO