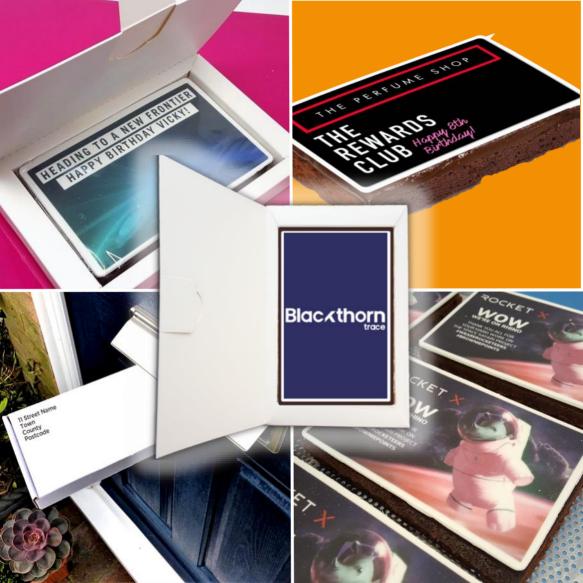

## **Postal Brownie**

A delicious 10 x 10cm Logo Branded Chocolate Brownie. Letterbox Friendly.

Product Base: Freshly baked Brownie

Flavours: Chocolate

Branding Type: Full Colour Edible Image

Size of Branding Area: 10cm x 10cm brownie

Minimum order: 10 Boxes

Shelf Life: 3 days from delivery

LETTERBOX FRIENDLY

**Gluten Free Recipe** 

**How are they packed:** Packed in a fully recyclable tray and a cardboard outer.

Courier Delivery (specific day and POD): YES

# Large Brownie

A delicious 16 x 10cm Logo Branded Chocolate Brownie in a gift box. Letterbox Friendly.

Product Base: Freshly baked Brownie

Flavours: Chocolate

Branding Type: Full Colour Edible Image

Size of Branding Area: 16cm x 10cm brownie

Minimum order: 10 Boxes

Shelf Life: 3 days from delivery

LETTERBOX FRIENDLY

**How are they packed:** Packed in a fully recyclable tray and a cardboard outer.

Courier Delivery (specific day and POD): YES

Royal Mail Delivery: YES – Small Parcel

Address on box