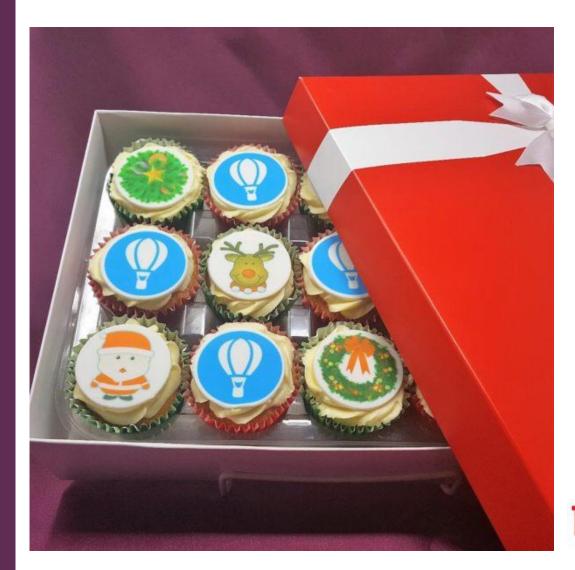

#### Xmas 6 Pack Cupcake Box

- **Toppers:** 3 Xmas edible toppers and 3 of your logo.
- Minimum Order: 5 boxes
- Cake: Freshly baked sponge cake with vanilla frosting
- Print: Full colour CMYK using edible ink onto icing
- **Ribbon:** Range of colour options
- Shelf Life: At their best for 3 days post delivery

#### Xmas Large Cupcake Box

- 12 or 15 cupcakes with Xmas images and your logo.
- Toppers: 8 Xmas edible toppers and 7 of your logo.
- Minimum Order: 1 box
- Cake: Freshly baked sponge cake with vanilla frosting
- Print: Full colour CMYK using edible ink onto icing
- Shelf Life: At their best for 3 days post delivery