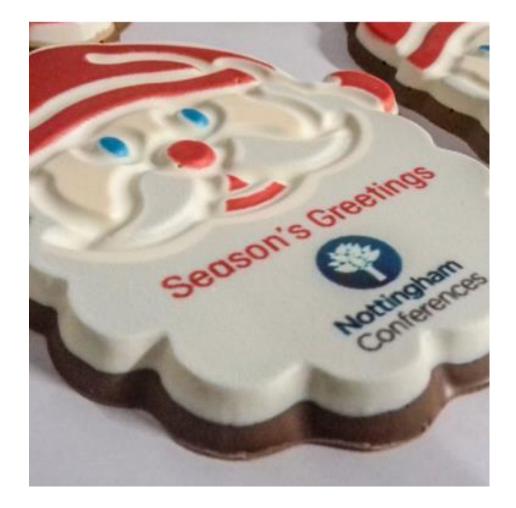

#### Santa Face Chocolate

- Milk chocolate base with a white chocolate surface.
- 12.5cm x 9cm x 1cm.
- Weight 100g
- Minimum Order: 50
- Print: Full colour CMYK using edible ink onto icing
- Shelf Life: 3 months