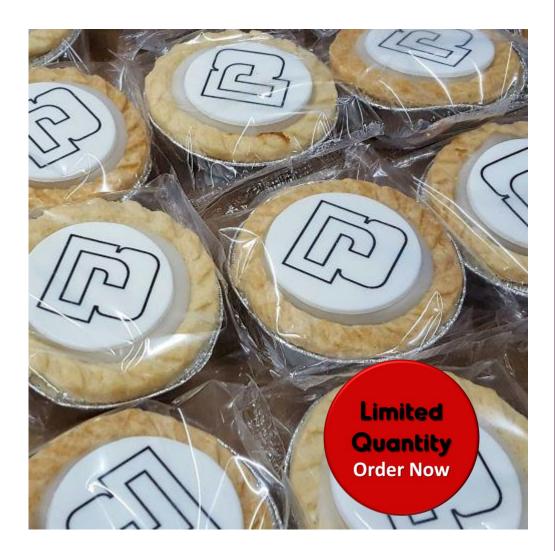

#### Xmas Logo Mince Pie

- Large 'Cupcake sized' logo branded mince pie
- Minimum Order: 100 Units
- LIMITED QUANTITY ORDER NOW
- Print: Full colour CMYK using edible ink onto icing
- Shelf Life: Dated to 31<sup>st</sup> December 2019
- Available from: Week commencing 4<sup>th</sup> November 2019