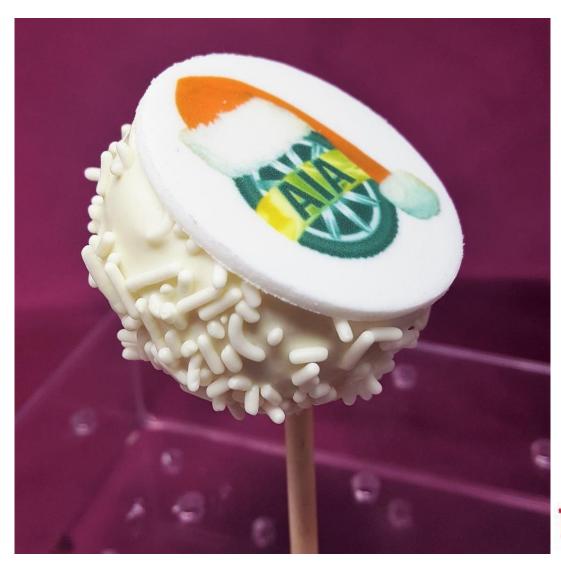

## Snowball Logo Pop

- **Flavour:** White Chocolate with a smooth vanilla cake filling.
- Branding Area: 5cm diameter icing topper with a full colour edible image.
- Minimum order: 50 Logo Pops.
- **Shelf Life:** They are at their best for 4 days from delivery.