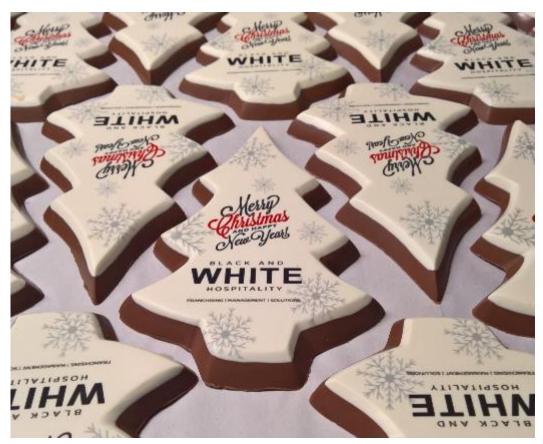

### Chocolate Xmas Trees

- Milk chocolate base with a white chocolate surface.
- 14.5cm x 12cm x 1cm.
- Weight 100g
- Minimum Order: 50
- Print: Full colour CMYK using edible ink onto icing
- Shelf Life: 3 months