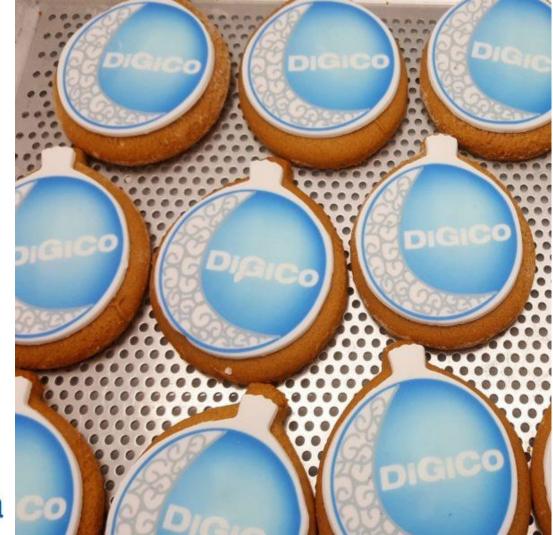

#### Xmas Bauble Shortbread

- Size: 6cm x 5cm
- Min Order: 50 units up to thousands.
- Print: Full colour CMYK using edible ink onto icing
- **Biscuit Type:** Vanilla Shortbread.
- Shelf Life: Three months