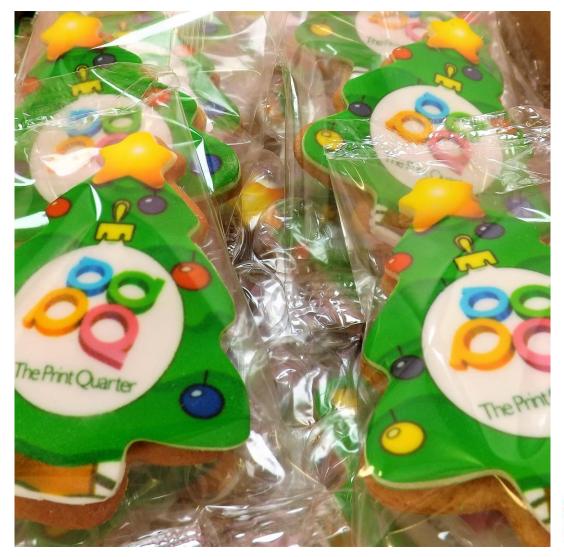

Xmas Tree Shortbread

- Size: 6cm x 5cm
- Min Order: 50 units up to thousands.
- Print: Full colour CMYK using edible ink onto icing
- **Biscuit Type:** Vanilla Shortbread.
- Shelf Life: Three months