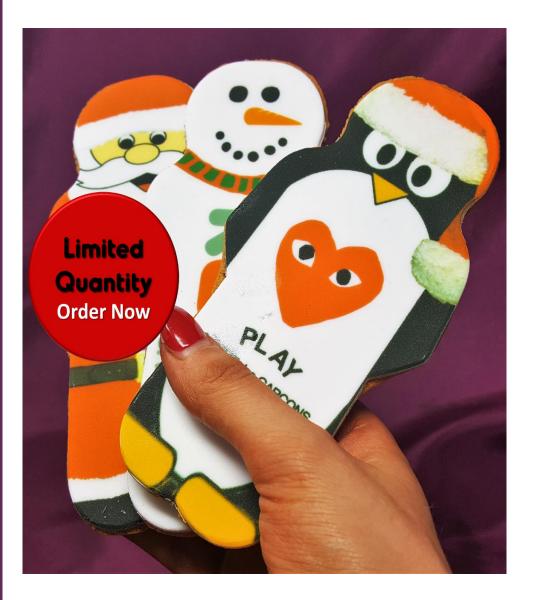

#### Xmas Ginger Giants

- 15cm tall Iced Ginger Man branded with your logo.
- Minimum Order: 50 Units
- LIMITED QUANTITY ORDER NOW
- Print: Full colour CMYK using edible ink onto icing
- Shelf Life: 3 months

#### Xmas Ginger Mini's

- 8cm tall Iced Ginger Man branded with your logo.
- Minimum Order: 50 Units
- LIMITED QUANTITY ORDER NOW
- Print: Full colour CMYK using edible ink onto icing
- Shelf Life: 3 months