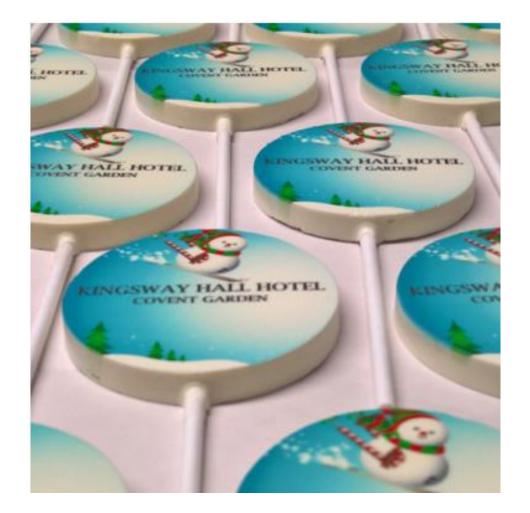

### Xmas Chocolate Lolly

- White Chocolate Lolly.
- 60mm x 7mm thick.
- Weight 25g
- Minimum Order: 75
- Print: Full colour CMYK using edible ink onto icing
- Shelf Life: 3 months