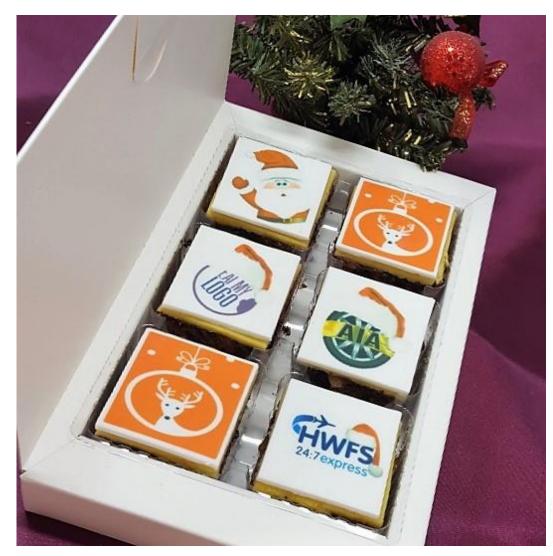

## Box of 6 Choc Orange Brownies

#### LETTERBOX PACK VIA

- IA Royal Mail
- Size: 6 x 5cm Squares
- Minimum Order: 10
- Lead Time: Minimum 7 working days for up to 500. For larger quantities please contact us.
- Print: Full colour CMYK using edible ink onto icing
- Shelf Life: Two weeks form delivery