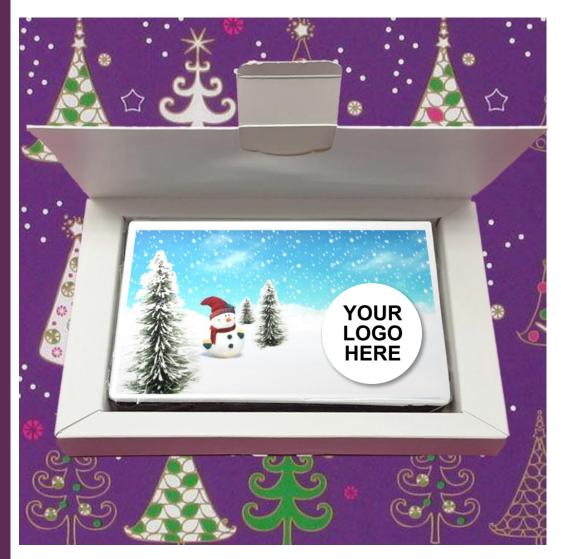

### 6 Portion Xmas Cake in Gift Box

#### LETTERBOX PACK VIA

- Size: 16cm x 10cm Xmas Cake
- Minimum Order: 10
- Lead Time: Minimum 10 working days for up to 500. For larger quantities please contact us.
- **Print:** Full colour CMYK using edible ink onto icing.
- Cake Type: Fruit Cake
- Shelf Life: Dated 15th Jan 2020