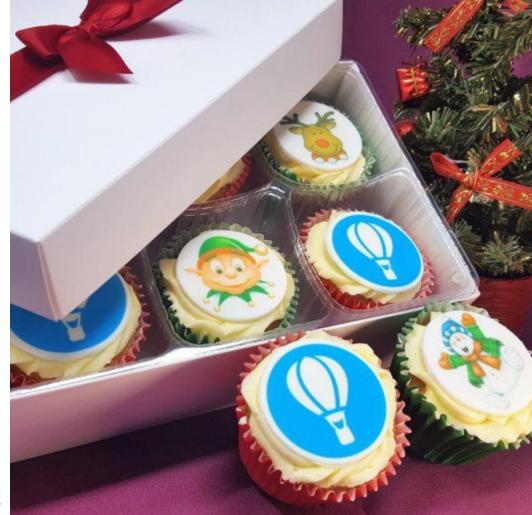

#### Xmas 6 Pack Cupcake Box

- **Toppers:** 3 Xmas edible toppers and 3 of your logo.
- Minimum Order: 5 boxes
- Cake: Freshly baked sponge cake with vanilla frosting
- Print: Full colour CMYK using edible ink onto icing
- **Ribbon:** Range of colour options
- Shelf Life: At their best for 3 days post delivery

#### Xmas Large Cupcake Box

- 12 or 15 cupcakes with Xmas images and your logo.
- Toppers: 8 Xmas edible toppers and 7 of your logo.
- Minimum Order: 1 box
- Cake: Freshly baked sponge cake with vanilla frosting
- Print: Full colour CMYK using edible ink onto icing
- Shelf Life: At their best for 3 days post delivery