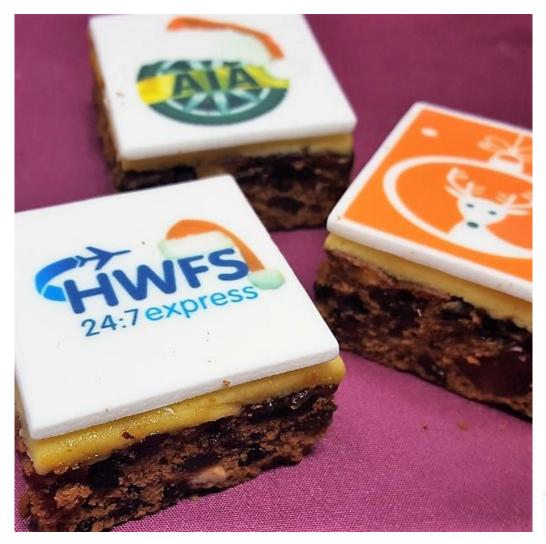

#### Choc Orange Brownie

- Size: 5cm x 5cm Squares, individually wrapped or in trays of 6
- Minimum Order: 50
- Order Lead Time: Minimum 7 working days for up to 500. For larger quantities please contact us.
- Print: Full colour CMYK using edible ink onto icing
- Shelf Life: 2 weeks