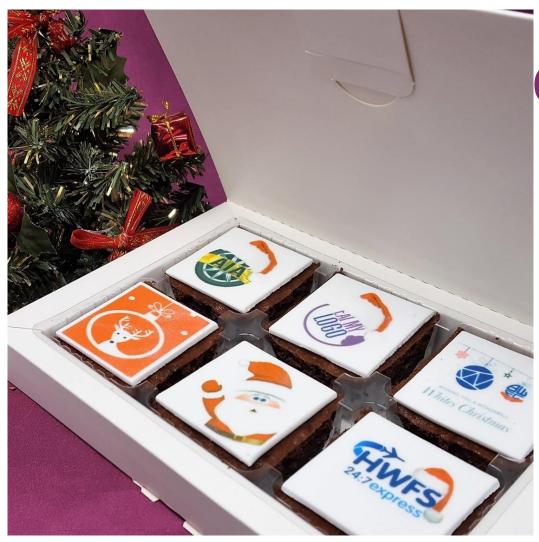

#### Choc Orange Brownie

- Size: 5cm x 5cm Squares, individually wrapped or in trays of 6
- Minimum Order: 50
- Order Lead Time: Minimum 7 working days for up to 500. For larger quantities please contact us.
- Print: Full colour CMYK using edible ink onto icing
- Shelf Life: 2 weeks

## Box of 6 Choc Orange Brownies

#### LETTERBOX PACK VIA

- IA Royal Mail
- Size: 6 x 5cm Squares
- Minimum Order: 10
- Lead Time: Minimum 7 working days for up to 500. For larger quantities please contact us.
- Print: Full colour CMYK using edible ink onto icing
- Shelf Life: Two weeks form delivery