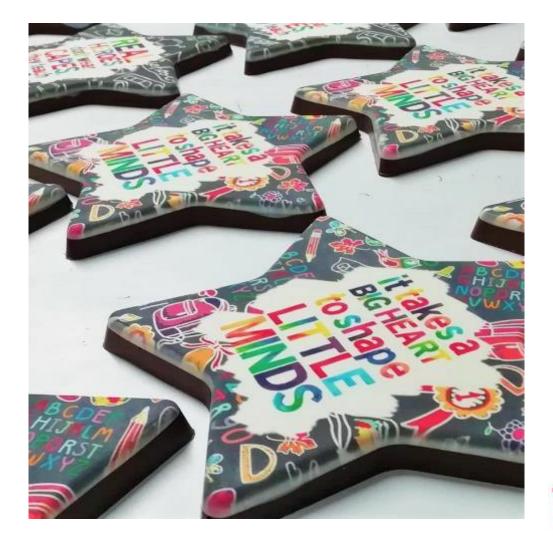

#### Xmas Chocolate Star

- Milk chocolate base with a white chocolate surface.
- 13cm x 13cm x 1cm.
- Weight 100g
- Minimum Order: 50
- **Print:** Full colour CMYK using edible ink onto icing
- Shelf Life: 3 months