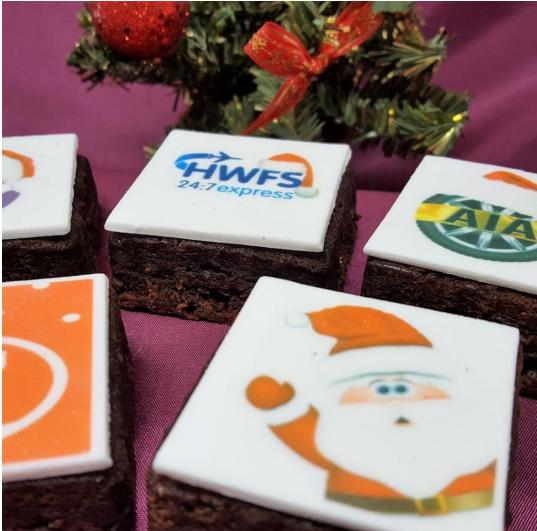

#### Choc Orange Brownie

- Size: 5cm x 5cm Squares, individually wrapped or in trays of 6
- Minimum Order: 50
- Order Lead Time: Minimum 7 working days for up to 500. For larger quantities please contact us.
- Print: Full colour CMYK using edible ink onto icing
- Shelf Life: 2 weeks

## Box of 6 Choc Orange Brownies

#### LETTERBOX PACK VIA

- IA Royal Mail
- Size: 6 x 5cm Squares
- Minimum Order: 10
- Lead Time: Minimum 7 working days for up to 500. For larger quantities please contact us.
- Print: Full colour CMYK using edible ink onto icing
- Shelf Life: Two weeks form delivery