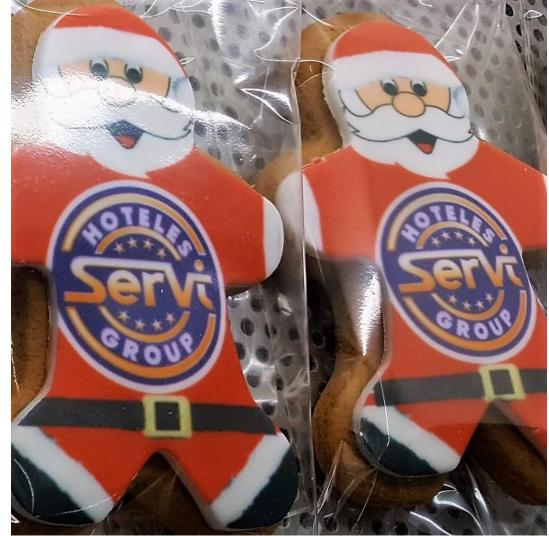

#### Xmas Ginger Giants

- 15cm tall Iced Ginger Man branded with your logo.
- Minimum Order: 50 Units
- LIMITED QUANTITY ORDER NOW
- Print: Full colour CMYK using edible ink onto icing
- Shelf Life: 3 months

#### Xmas Ginger Mini's

- 8cm tall Iced Ginger Man branded with your logo.
- Minimum Order: 50 Units
- LIMITED QUANTITY ORDER NOW
- Print: Full colour CMYK using edible ink onto icing
- Shelf Life: 3 months