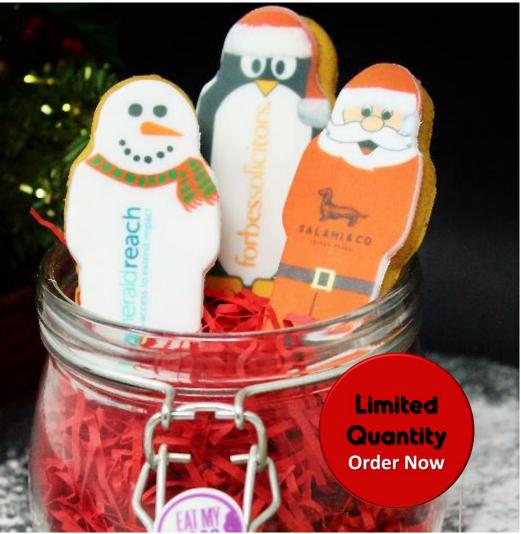

#### Xmas Ginger Giants

- 15cm tall Iced Ginger Man branded with your logo.
- Minimum Order: 50 Units
- LIMITED QUANTITY ORDER NOW
- Print: Full colour CMYK using edible ink onto icing
- Shelf Life: 3 months

#### Xmas Ginger Mini's

- 8cm tall Iced Ginger Man branded with your logo.
- Minimum Order: 50 Units
- LIMITED QUANTITY ORDER NOW
- Print: Full colour CMYK using edible ink onto icing
- Shelf Life: 3 months